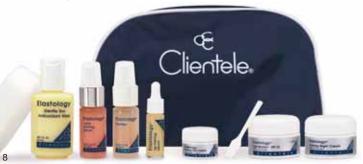

# All 5 Steps in 1 Kit! **Elastology**® Lotus Renewal<sub>®</sub> Kit

#### FOR NORMAL/DRY SKIN

- ❀ Lotus Renewal<sup>®</sup> Wash (8 FL. OZ.)
- Lotus Firming Serum (1 FL. OZ.) \*
- Age Blocker SPF 25 (1.1 oz.) æ
- Firming Night Cream (1.1 oz.) æ
- Firming Eye Cream (.5 oz.) \*
- Sponge & Spatula

**I**TEM #15211 \$**89**.<sup>95</sup> \$280 value!

This age-defying system cleanses, exfoliates, nourishes, protects and replenishes for firmer, younger looking skin.

Elastology

Lotus Renewo