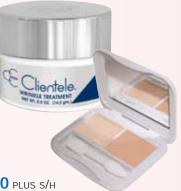

kin a radiant, younger looking appearance and ultra-smooth feel. (2 FL. OZ.)

#15935 **\$50** plus s/н

# Wrinkle Concealer Combo

#### The 30 Second Age Eraser®

- Wrinkle Treatment (0.5 oz.) Perfect to use under the eyes before Treatment Conceal to make the eye appear younger. Or, use it over any Clientele cream to restore a more youthful look to dry, damaged, aged areas.
- Treatment Conceal Compact (.24 oz. EA.) (NEUTRAL/TAN) Conceals under-eye dark shadows and makes the entire eye area look refreshed & younger! Perfect as an eye shadow base too. Long-lasting ultrarich formula.

ITEM #25015 \$39 PLUS S/H \$72 value!

Also Available Individually: Wrinkle Treatment 1.1 Oz #11123 \$75 PLUS S/H

0.5 Oz #11125 **\$42** PLUS S/H Treatment Conceal

#22131 Neutral #22132 Tan **\$30** PLUS S/H



| CLIENTELE ORDER FORM: ITEM#                                | PRICE   | QTY. | TOTAL | ITE                                                             | M#  | PRICE    | QTY. | TOTAL |
|------------------------------------------------------------|---------|------|-------|-----------------------------------------------------------------|-----|----------|------|-------|
| PE 4:                                                      |         |      |       | Firming Night Cream 1.1 oz. (Normal-Dry/Sensitive)111           | 31  | \$75.    |      |       |
| Year of Health Auto-Delivery                               |         |      |       | Firming Night Cream 1.1 oz. (Oil-Free Normal-Oily) 111          | 29  | \$75.    |      |       |
| □ SINGLE PAYMENT FREE S&H Y31181