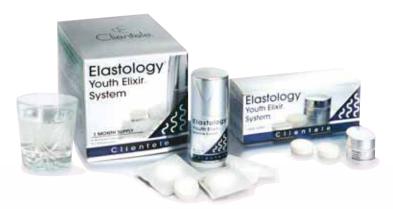

# Take Charge of How You Age! Youth Elixir System

#### The Science of Youth Elixir.

Youth Elixir's key component is its proprietary blend of amino acids, antioxidants and phytonutrients that address aging. The formula features a unique health-promoting BioCell Protectors<sup>™</sup> System. The System includes Soy Isoflavones to support healthy bones and heart; Antioxidants and Detoxifiers to protect cells; and a nutrient called Alpha GPC, a brain-function building block. It also contains patented Lotus Complex from the seed that can defy aging and live for 1,000 years due to its natural protein repair enzyme!

#### 2-Part / Youth Elixir System:

#### PART 1: Easy-to-Take Youth Elixir Tabs

Effervesce in water, creating a delicious sparkling drink, which provides nutrients & gentle youth enhancing amino acids.

#### PART 2: Youth Elixir Cream

Helps diminish the appearance of fine lines and wrinkles by up to 50%! Contains plant estrogens and vital enzymes to nourish and protect skin.

1 Week Sampler #31199 \$29.95 PLUS S/H

**1 Month Supply** #31200 \$119.95 PLUS S/H (regularly \$195)

SAVE \$30! Auto-Monthly Fresh Delivery Special

#31200K <del>\$119</del> \$89

Freshest supply conveniently delivered monthly to your home. (save \$20 on AUTO-SHIP)