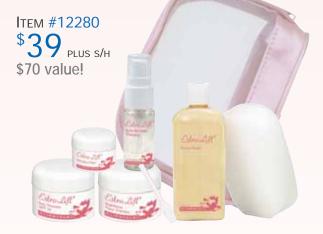

# Estro-Lift® Get Acquainted Kit

Formulated for women with mature skin to help replenish youthful factors, diminish signs of aging, and revitalize tired, dull skin.

- \* Facial Wash (2 FL. OZ.)
- \* Nighttime Face Therapy (.5 oz.)
- ✤ Day Therapy SPF 25 (.5 oz.)
- \* Anti-Wrinkle Therapy (.5 oz.)
- \* Wrinkle Filler (.25 oz.)
- Sponge & Spatula

## ITEM #12478 \$69 <sub>PLUS S/H</sub> \$280 value!