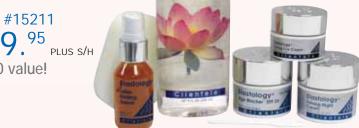

# All 5 Steps in 1 Kit! **Elastology**® Lotus Renewal<sub>®</sub> Kit

#### FOR NORMAL/DRY SKIN

- ❀ Lotus Renewal<sup>®</sup> Wash (8 FL. OZ.)
- Lotus Firming Serum (1 FL. OZ.) \*
- Age Blocker SPF 25 (1.1 oz.) æ
- Firming Night Cream (1.1 oz.) æ
- Firming Eye Cream (.5 oz.) \*
- Sponge & Spatula

**I**TEM #15211 \$**89**.<sup>95</sup> \$280 value!

This age-defying system cleanses, exfoliates, nourishes, protects and replenishes for firmer, younger looking skin.

Elastology

Lotus Renewo