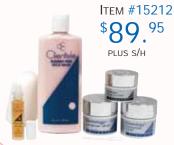

#### FOR NORMAL/OILY SKIN

- Blemish Free<sup>®</sup> Face Wash (8 FL. oz.)
- Acne Blemish Roll On (.35 FL. OZ.)
- Age Blocker SPF 25 (1.1 oz.)
  - Oil-Free Firming Night Cream (1.1 oz.)
- Firming Eye Cream (.5 oz.)
- Sponge & Spatula