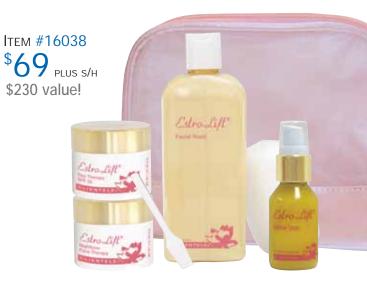

# <u>A nniversary Special</u> Estro-Lift<sub>®</sub> Daily Care kit

Formulated for women with mature skin, this collection is an advanced system to help your skin look its best!

- \* Facial Wash (8 FL. OZ.)
- \* Intensive Serum (1 FL. OZ.)
- ✤ Day Therapy SPF 25 (1 oz.)
- Nighttime Face Therapy (1 oz.)
- \* Sponge, Spatula & Travel Tote