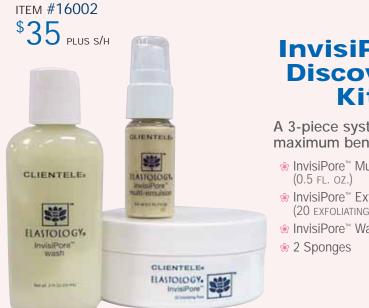

## **InvisiPore**<sup>®</sup> Discovery Kit

A 3-piece system for maximum benefits.

- ❀ InvisiPore<sup>™</sup> Multi-Emulsion
- ❀ InvisiPore<sup>™</sup> Exfoliating Pads (20 EXFOLIATING PADS)
- ❀ InvisiPore<sup>™</sup> Wash (2 FL. OZ.)

#### InvisiPore® Wash

Lathers away impurities and pore clogging oils. Dermatologist-formulated to help reduce the appearance of pores and improve the clarity of your skin. (8 FL. OZ.)

#26004 \$25 PLUS S/H

#### InvisiPore<sup>®</sup> Multi-Emulsion (Oil-Free!)

Moisturizes, firms, and smooths your complexion. Use nightly to refine pores, retexturize and enliven the look of your skin. Age defying Sacred Lotus, stabilized Retinol and a unique Mushroom extract are combined with Elastology's firming complex for dramatic skin beautifying benefits. (1.65 FL. oz.)

#15001 \$39 PLUS S/H

#### InvisiPore<sup>®</sup> Exfoliating Pads

Enjoy "picture perfect" skin with regular use of InvisiPore® Pads. The Dermatologist's multitasking exfoliator deep cleanses pores, removes dull surface skin build up, and reveals brighter, livelier skin. Helps enhance natural skin cell turnover and prepares skin to absorb moisturizers. (60 Exfoliating Pads)

#15002 \$36 PLUS S/H