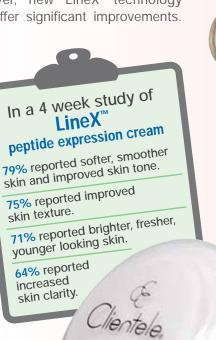

# These are some of our <u>NEWEST</u> <u>dermatological</u> <u>treatments</u>

to help you defy aging! Now you can master those stubborn lines and wrinkles caused by facial expressions with LineX<sup>™</sup> peptide expression cream. Address key signs of aging around the delicate eye area with eye science.<sup>™</sup> And keep your neck and décolleté as firm and youthful as your face with neck envy.<sup>™</sup>