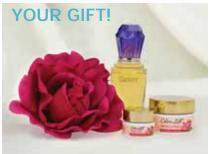

# FREE GIFT \* With a \$50 Purchase (\$99 Value)

### ESSENCE OF BEAUTY GIFT WITH PURCHASE

Enjoy the revitalizing benefits of botanicals!

Rescue your skin from signs of aging and the stress of the day with **Estro-Lift Nighttime Face Therapy** with over 20 natural skin beautifiers.

Also receive **Estro-Lift Wrinkle Filler** that visibly diffuses the appearance of lines and wrinkles over your face.

**Tatters Fragrance** is an irresistible scent reminiscent of jasmine, orange blossoms, ylangylang, vanilla and sandalwood.

Top any outfit with a beautiful **Fabric Flower Magnetic Pin!** 

### **Gift Contains:**

- Nighttime Face Therapy 0.5 Oz
- Wrinkle Filler 0.25 Oz
- Tatters Fragrance 1.7 FI
- Fabric Flower Magnetic Pin Item #10510

Estro-Lift

Limit 1 Per Customer Please. Clientele reserves the right to substitute a free gift of equal value. <u>When placing an internet order</u>, please enter your Promotion Code in your Shopping Cart. Your Promotion Code is printed above your address, www.clientelebeauty.com