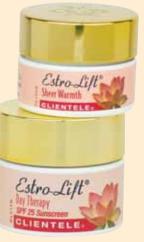

### **Daytime Warmth**

Look like you've been kissed by the sun every day - without doing harm to your skin!

- *Sheer Warmth* helps improve skin tone and radiance while filling in the appearance of visible lines and pores. 0.5 Oz
- Day Therapy moisturizes as it protects your face against the damaging rays of the sun with SPF 25 sunscreen! Beautifies the look of your skin. OIL FREE!
   1 Oz

#16015 ONLY \$69 plus s/h