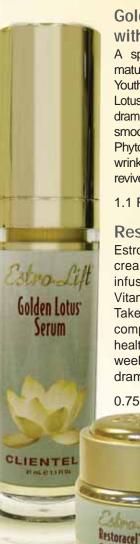

### Reawaken the youthful visible appearance of your skin with our most powerful youth factors

Golden Lotus Serum with EGF Youth Factor

A special intensive treatment for mature women! A rejuvenating cell Youth Factor plus Clientele's Botantical Lotus Complex are infused into this dramatic skin youthifier. Rich in line smoothing Ceramides, Peptides and Phyto-estrogens, it reduces the look of wrinkles and skin fatigue. Skin appears revived, hydrated and younger looking.

1.1 FL Oz #70416 \$89 plus s/h

#### **Restoracel**<sup>™</sup>

CLIENTELE

Estro-Lift's most powerful anti-aging cream. Contains Nanospheres infused with Youth Factor EGF, Vitamins A, B, C, E, and CoQ10. Takes years off the look of complexion and helps restore a healthy glow. Use a few times a week or as often as needed for dramatic results.

0.75 Oz #60011 \$99 plus s/h

Estro-Lift<sup>®</sup> with Resveration ... Erase signs of aging

Gently suds away makeup and pollutants, leaving skin fresh, moist and smooth. Contains natural botanicals like Lotus, Amaranth, Ginger, Aloe and Pomegranate, plus Vitamins and a state-of-the-art foaming Youth Peptide. Formulated for even the most delicate skin type.