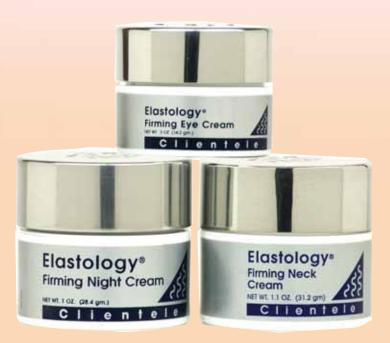

### Firming Trio - Special Value

- *Firming Eye Cream* Clinical tests show this formula helps increase elasticity and makes the eye area look younger and your eyes appear brighter! 0.5 Oz
- Firming Night Cream 91% see younger looking skin! This nourishing 'All-in-One' skin beautifier is rich in Elasticity Builders; Moisturizers; Antioxidants from Green Tea Extract, Pine Bark Extract, and Grape Seed Extract; and Vitamins, plus Clientele's age-defying Sacred Lotus Complex. Helps tighten, firm and make your skin look younger! Spatula included. 1.0 oz
- Firming Neck Cream Elastology Firming Neck Cream helps smooth and firm the skin on your neck and décolleté. Every night after cleansing the skin, gently massage Firming Neck Cream on and around your neck. Awake to younger-looking skin! 1.1oz

#10408 \$69 (\$170 Value!!) plus s/h