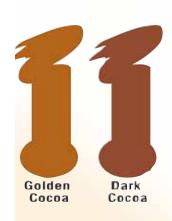

### Perfect Coverage. Compact Kit

Covers imperfections instantly! This oil-free, feather-light formul gives complete coverage, yet it feels invisible! It won't clog pore so it is great for oily, acne-prone skin. Even dry skin types love because it goes on so smoothly, and gives a natural tone to you skin. Infused with aloe, it preserves moisture. Contains minera complex titanium dioxide to help protect skin from the enviror ment. Kit contains Kabuki brush, mirrored compact, 2 fast touc up pads and a handy, durable black carrying case.

Mention Color when ordering. \$49 Plus s/h

For a Perfect Complexion

Look as pretty as a bride on her wedding day with Clientele skin care and beauty essentials.

Clientele Perfect Coverage Compact Makeup is a favorite for brides, actresses, and models who need to have a flawless looking complexion in seconds. The coverage is amazing, yet is wears light as a feather!