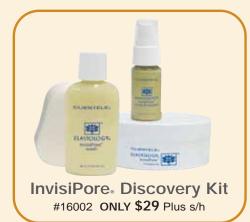

### InvisiPore. Multi-Emulsion

Address aging and acne in one step with this multi-tasking beautifier! Ideal for oily/combination skin types, as a night cream.

Contains NO pore-clogging oils!

1.65 Oz #15001 **\$50** Plus s/h

#### InvisiPore Exfoliating Pads

Enjoy 'picture perfect' skin with regular use of oil-free InvisiPore Pads. The Dermatologist's multi-tasking exfoliator deep cleanses pores, removes dull surface skin build up, and reveals brighter, livelier skin. Helps enhance natural skin cell turnover and prepares skin to absorb moisturizers. Plus, its special alpha and beta hydroxys help improve skin texture and leave the skin with a polished, fresh youthful look!

#### InvisiPore. Wash

Lathers away impurities and pore clogging oils. Dermatologist formulated to help reduce the appearance of pores and improve the clarity of your skin.

8.0 Oz #26004 \$25 Plus s/h