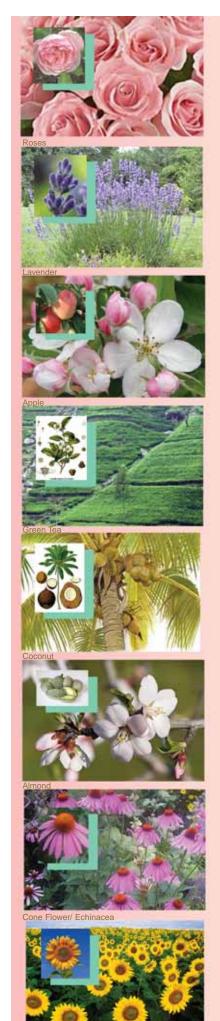

Clientele's Potpourri of Botanicals

lientele's array of fabulous botanicals surpasses Marie Antionette's perfumer's. Plus we have a star ingredient -the exclusive Sacred Lotus Seed Extract, tested as a powerhouse of rejuvenation that the ancient Egyptian queens used secretly for their beauty applications. It's unique bio-repair energy helps transform and promote youthfulness. That's why it's called Sacred!

### Some of our Fresh Natural Botanicals: Oils to moisturize, soften and nourish :

- Rose Hips
- Sunflowers
- Lotus Seeds and Flowers
- Almonds
- Olives
- Coconut
- Macadamia

Anti-oxidants that help protect against deterioration and aging of the skin:

- Grape Seed Extract
- Apple
- Green Tea
- · Goji Berry, 'superfruit'
- Pine Bark

#### Extracts that nourish with phytonutrients:

- Soy
- Mushroom
- Wild Yams
- Milk Thistle
- Echinacea
- Estrokin<sup>™</sup>

Florals that are soothing:

• Lavender