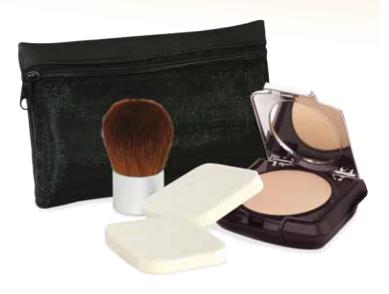

### Perfect Coverage. Compact Kit

Covers imperfections instantly! This oil-free, feather-light formul gives complete coverage, yet it feels invisible! It won't clog pore so it is great for oily, acne-prone skin. Even dry skin types love because it goes on so smoothly, and gives a natural tone to you skin. Infused with aloe, it preserves moisture. Contains minera complex titanium dioxide to help protect skin from the enviror ment. Kit contains Kabuki brush, mirrored compact, 2 fast touc up pads and a handy, durable black carrying case.

Mention Color when ordering. \$49 Plus s/h

For a Perfect Complexion

Look as pretty as a bride on her wedding day with Clientele skin care and beauty essentials.

Clientele Perfect Coverage Compact Makeup is a favorite for brides, actresses, and models who need to have a flawless looking complexion in seconds. The coverage is amazing, yet is wears light as a feather!

You can feel confident that you'll have a long wearing, fresh looking face with total even coverage. Look radiant and as beautiful as a Bride everyday!

Perfect COVEra

- 1. Instantly Covers:
  - Lines
  - Age Spots
  - Uneven Skin Tone
  - Pores
  - Redness
  - Freckles
  - Veins
  - Blemishes
- 2. Locks Moisture In
- 3. Protects Skin
- 4. Light as a Feather