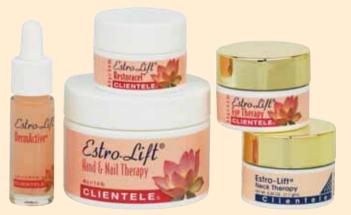

### Estro-Lift Sampler

Here's your chance to try five of Estro-Lift's best products! Great for travel too!

- DermActive reawakens youthfulness. We've activated the power of 4 newly discovered peptide Youth Factors and infused them into tiny nanosomes. This advanced formula hydrates and revives the skin so it looks younger and feels as soft as silk.
   0.17 FI Oz
- *Neck Therapy* helps moisturize and improve the appearance of your neck and décolleté areas with over 27 active ingredients! 0.25 Oz
- *Restoracel* contains nanospheres infused with Youth Factor EGF, Vitamins A, B, C, E and CoQ10. Takes years off the look of the complexion and helps restore a youthful healthy glow. 0.25 Oz
- *Eye Therapy* helps diminish the appearance of lines and wrinkles around the delicate eye area. 0.25 Oz
- *Hand & Nail Therapy* protects and replenishes moisture in your hands, nails, elbows, knees, or any rough, dry skin area. 1 Oz